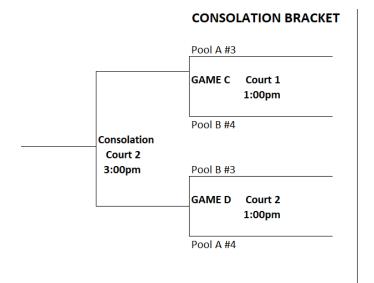

|  |  |
| Scheduled Break          | 12:30-<br>1:00                                                                                                                   | Scheduled Break                                                                                                                                             |  |  |
|                          | Fourth vs. LighthouseCommunity vs. St. CloudFourth vs. WoodcrestImmanuel vs. LighthouseCommunity vs. CRUWoodcrest vs. Lighthouse | Fourth vs. Lighthouse8:00Community vs. St. Cloud8:45Fourth vs. Woodcrest9:30Immanuel vs. Lighthouse10:15Community vs. CRU11:00Woodcrest vs. Lighthouse11:45 |  |  |

## TOURNAMENT SCHEDULE

#### Best 2/3. Times are approximate. Higher seed team is HOME (start on left of score table)



| Pool A #1<br>GAME A | Court 1<br>2:00pm |                   |                               |       | 7 |
|---------------------|-------------------|-------------------|-------------------------------|-------|---|
| Pool B #2           |                   |                   |                               |       |   |
| Pool B #1           |                   |                   | Champion<br>Court 1<br>4:15pm | nship |   |
| GAME B              | Court 2<br>2:00pm |                   |                               |       |   |
| Pool A #2           |                   |                   |                               |       |   |
| -                   | Loser Gam         | e A               |                               | 1     |   |
|                     | 3rd place